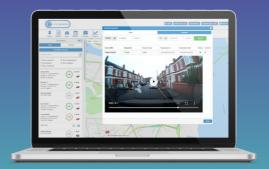

## VEHICLE TRACKING SOFTWARE

View All Your Vehicles Within Eworks Manager and Assign Jobs With One Click

## **VEHICLE TRACKING SOFTWARE**

Keep Your Eyes on The Job! Introducing our easy-to-use Vehicle Tracking and Monitoring System here at Eworks Manager.

Our new original Quick Plug & Play Vehicle Tracking Device has its many benefits for your business such as:

- Helps you and your business save money
- Fully integrated into our Job Management Software
- Keeps effective time management
- Track and trace your staff live on the job
- Control driving behaviours
- · Gives you unlimited history on all your drivers with our playback feature
- One of the cheapest solutions on the market today!