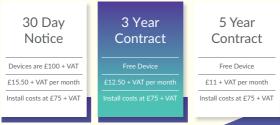

Two (2) types of devices.

- OBD Plug n Play. Simple to plug and no install
- Installed units. Installed and better if you want more accurate mileage and hidden away better behind the dashboard. Requires install.

\*All pricing & details listed are per device.